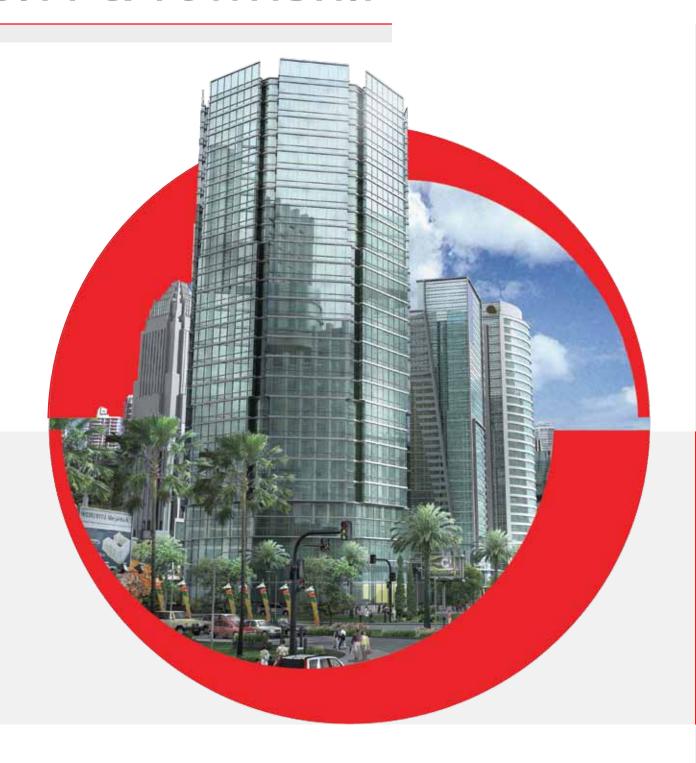

## COMMERCIAL & INDUSTRIAL

BSD Green Office Park BSD City | Plaza BII Jakarta | Wisma BCA BSD City |
Wisma BII Medan | Wisma BII Surabaya | Wisma Eka Jiwa Jakarta |
Karawang International Industrial City (KIIC) Karawang | GIIC Deltamas Cikarang |
Taman Tekno BSD City

## Pioneer in green office district development

BSD Green Office Park is the first green certified office district in Indonesia and it is home to Sinar Mas Land Headquarters. BSD Green Office Park encompasses a total area of 25 hectares, where 70% of the land is dedicated for green areas. The park will have a total of 11 office buildings with compliance to the green building certification. BSD Green Office Park's eco-friendly practices have been awarded with Green Mark Gold Award from The Building and Construction Authority Singapore (BCA) and Asia Pacific Property Award.