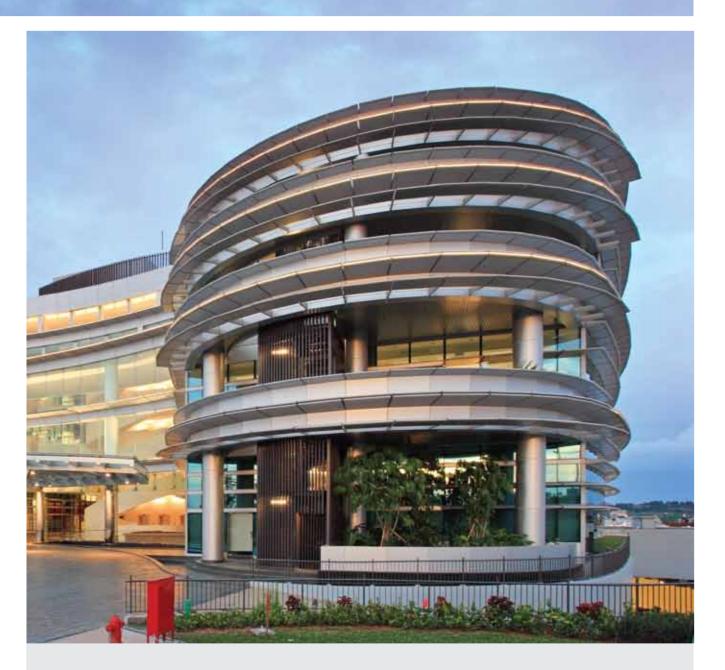

## Pioneer in green office district development

BSD Green Office Park is the first green certified office district in Indonesia and it is home to Sinar Mas Land Headquarters. BSD Green Office Park encompasses a total area of 25 hectares, where 70% of the land is dedicated for green areas. The park will have a total of 11 office buildings with compliance to the green building certification. BSD Green Office Park's eco-friendly practices have been awarded with Green Mark Gold Award from The Building and Construction Authority Singapore (BCA) and Asia Pacific Property Award.