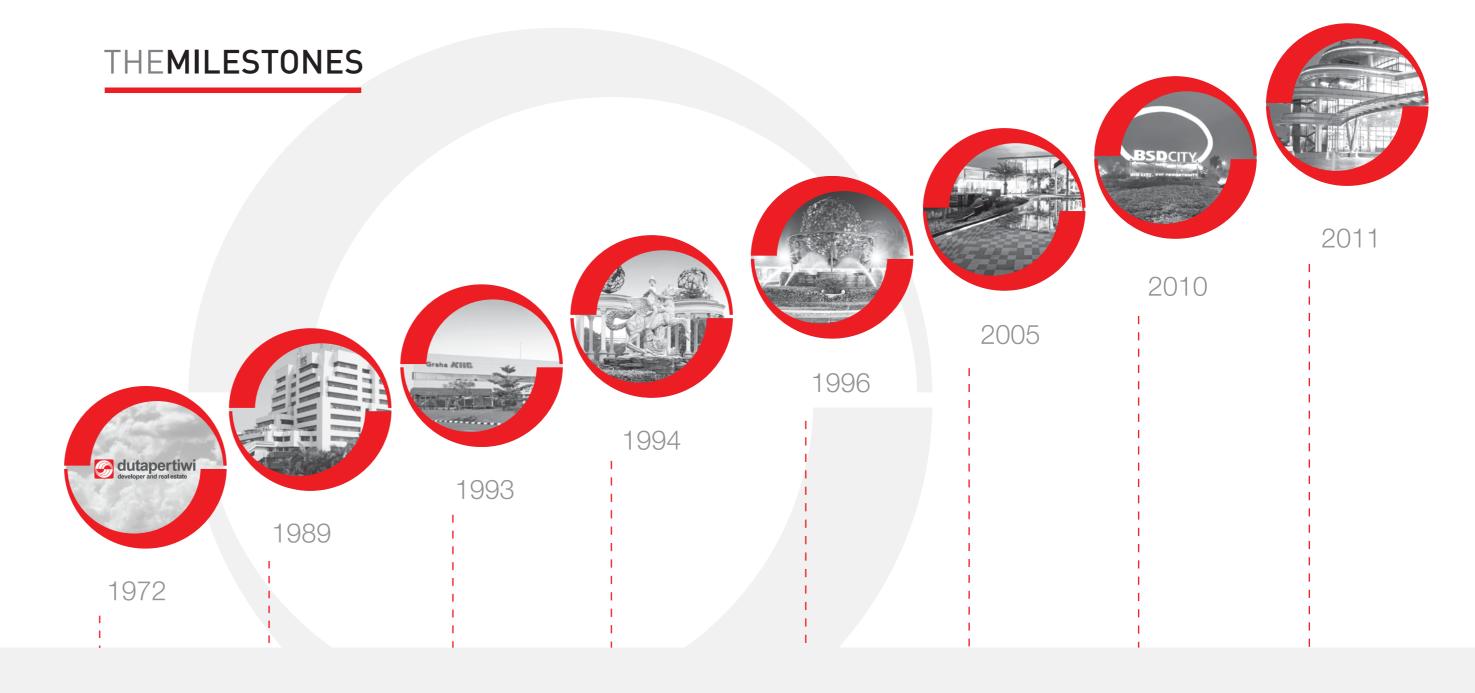

# BUILDING a better future

starts with the right milestones

Along the way there have been many symbolic milestones and our commitment to build a better future has been steadfast. With more than 10.000 hectares of strategic landbank and city developments, township, residential, commercial, retail, industrial estates and hospitality properties; Sinar Mas Land is undoubtedly Indonesia's largest and most diversified developer.

To be the leading property developer in South East Asia, trusted by customers, employees, society and other stakeholders

- Duta Pertiwi
   was established
- ITC Mangga Dua was established
- BSD was founded and in 2003
   became fully managed by Sinar
   Mas Developer and Real Estate
   (now known as Sinar Mas Land)
- Karawang International
   Industrial City was built in
   West Karawang
- PT Duta Pertiwi Tbk
   joined the Indonesia Stock
   Exchange as a public-listed
   company
- Kota Wisata
   was established by a
   consortium between
   Sinar Mas, Marubeni,L&H
   and LG (now fully owned
   by Sinar Mas Land
- Grand Wisata
   was developed in East
   Bekasi with an area of
   1.100 hectares
- Sinar Mas Land
   became the largest
   developer in Indonesia with
   PT. Bumi Serpong Damai
   Tbk and PT. Duta Pertiwi
   Tbk as members
- AFP Properties Limited