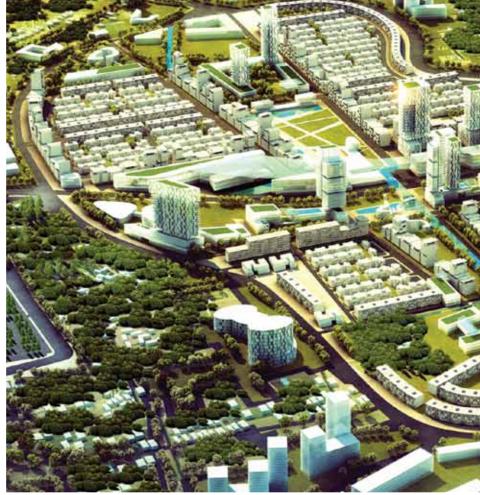

#### **CITY & TOWNSHIP**

BSD City Tangerang | Kota Deltamas Cikarang | Kota Wisata Cibubur | Grand Wisata Bekasi

## Pioneer in integrated and modern city & township development

Sinar Mas Land city and township development consist of four major projects:
BSD City, Kota Deltamas, Kota Wisata and Grand Wisata. Each city encompasses an area of more than 1.000 hectares and possesses advanced systems of utilities and facilities, including transportation and access, designed for the people to live, work, play, grow and prosper.

### **BSD CITY**

An area half the size of Paris, BSD City is the most ambitious urban planning project in Indonesia. It combines housing, business and commercial properties encompassing a total area of approximately 6.000 hectares. BSD City's master plan is developed in consultation with Kohn Pedersen Fox Associates (KPF), one of the world's pre-eminent architecture firms. It is designed around the people who live, work and play there. People will experience an unparalleled quality of life where comfortable homes, business spaces, shopping, education and leisure all come together. The aim is to provide a better, healthier living environment. This iconic property creation has been developed over the last 22 years and has received numerous awards,