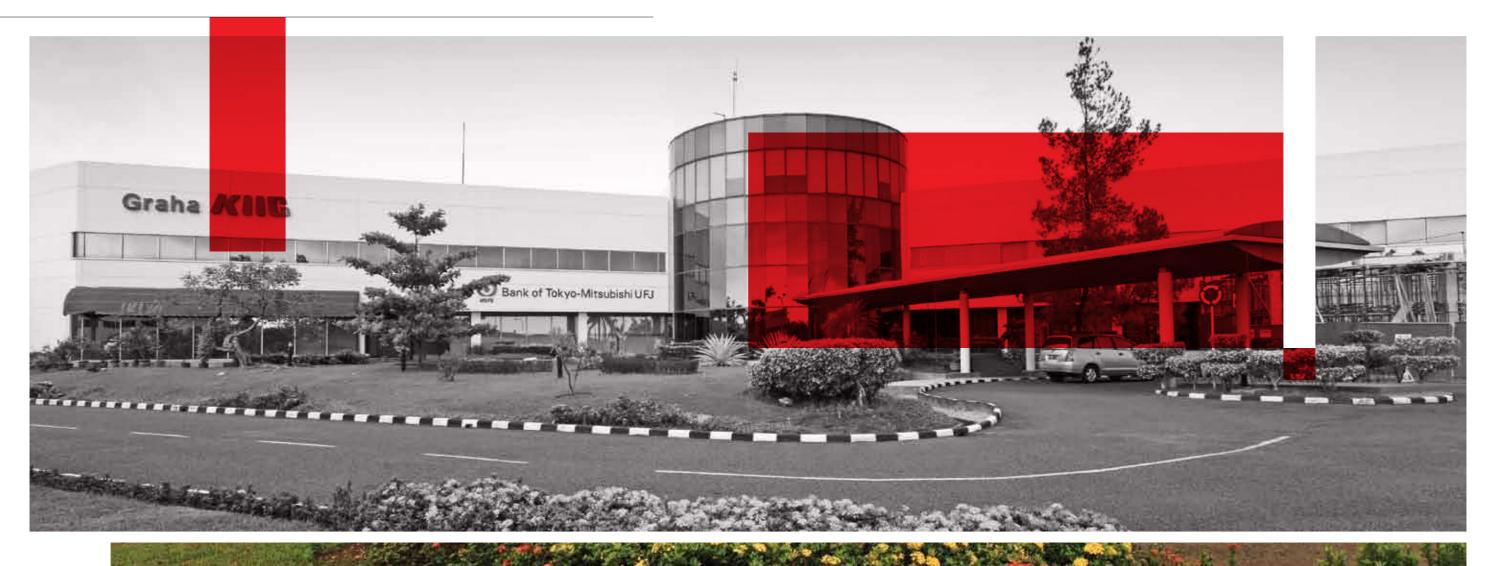

## Pioneer in green office district development

BSD Green Office Park is the first green certified office district in Indonesia and it is home to Sinar Mas Land Headquarters. BSD Green Office Park encompasses a total area of 25 hectares, where 70% of the land is dedicated for green areas. The park will have a total of 11 office buildings with compliance to the green building certification. BSD Green Office Park's eco-friendly practices have been awarded with Green Mark Gold Award from The Building and Construction Authority Singapore (BCA) and Asia Pacific Property Award.