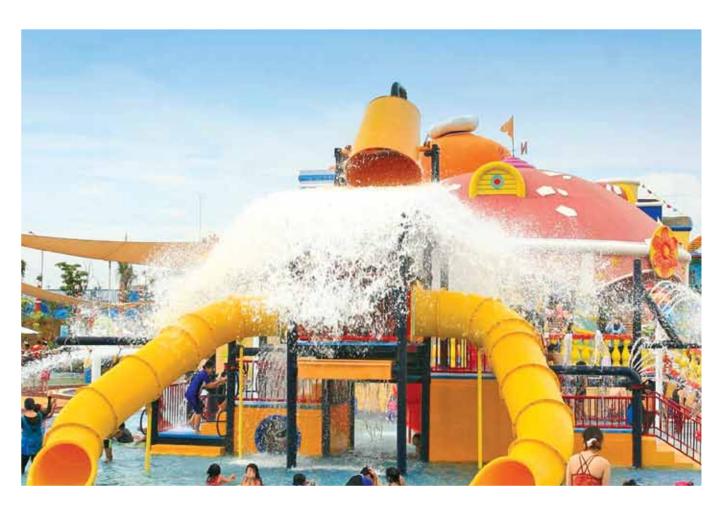

# OCEAN PARK BSD CITY

Recognized by the World Waterpark
Association, the greatest Canadiandesigned ocean theme park in Indonesia is
ready to entertain your family. Ocean Park
has the largest wave pool, equipped with
flying fox, bungee trampoline, Caribbean
river, splash town, pacific wave and a
4 dimension theater.