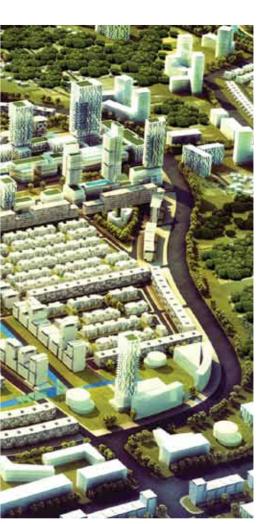

## Pioneer in integrated and modern city & township development

Sinar Mas Land city and township development consist of four major projects:
BSD City, Kota Deltamas, Kota Wisata and Grand Wisata. Each city encompasses an area of more than 1.000 hectares and possesses advanced systems of utilities and facilities, including transportation and access, designed for the people to live, work, play, grow and prosper.

### **BSD CITY**

An area half the size of Paris, BSD City is the most ambitious urban planning project in Indonesia. It combines housing, business and commercial properties encompassing a total area of approximately 6.000 hectares. BSD City's master plan is developed in consultation with Kohn Pedersen Fox Associates (KPF), one of the world's pre-eminent architecture firms. It is designed around the people who live, work and play there. People will experience an unparalleled quality of life where comfortable homes, business spaces, shopping, education and leisure all come together. The aim is to provide a better, healthier living environment. This iconic property creation has been developed over the last 22 years and has received numerous awards,