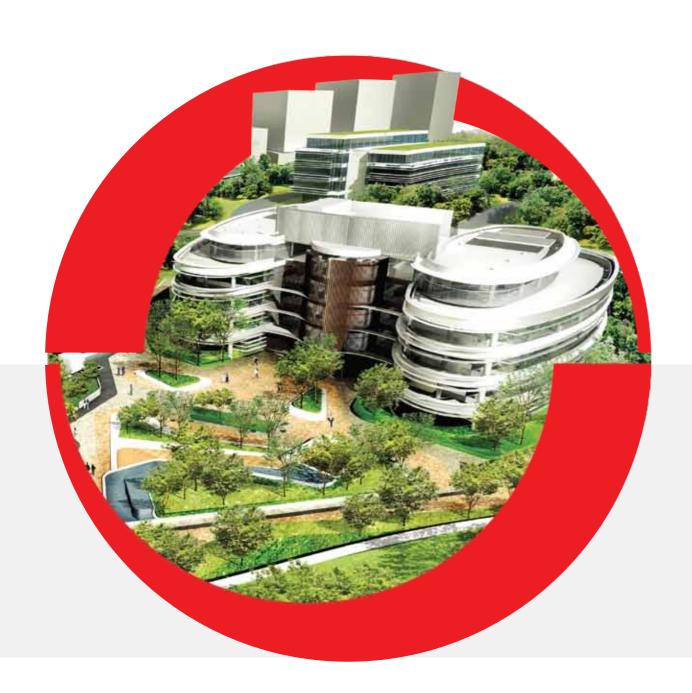

## Pioneer in green office district development

BSD Green Office Park is the first green certified office district in Indonesia and it is home to Sinar Mas Land Headquarters. BSD Green Office Park encompasses a total area of 25 hectares, where 70% of the land is dedicated for green areas. The park will have a total of 11 office buildings with compliance to the green building certification. BSD Green Office Park's eco-friendly practices have been awarded with Green Mark Gold Award from The Building and Construction Authority Singapore (BCA) and Asia Pacific Property Award.