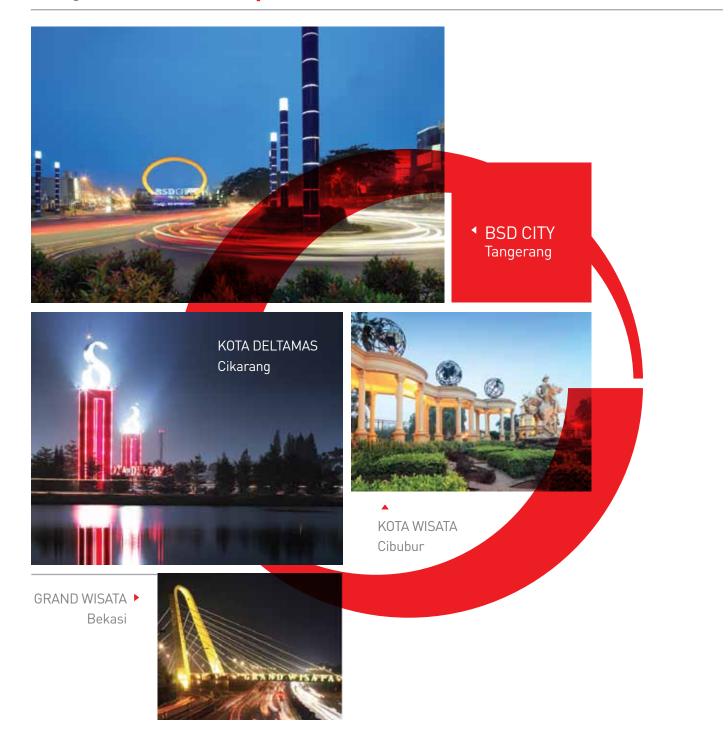

#### **CITY & TOWNSHIP**

BSD City Tangerang | Kota Deltamas Cikarang | Kota Wisata Cibubur | Grand Wisata Bekasi

## Pioneer in integrated and modern city & township development

Sinar Mas Land city and township development consist of four major projects:
BSD City, Kota Deltamas, Kota Wisata and Grand Wisata. Each city encompasses an area of more than 1.000 hectares and possesses advanced systems of utilities and facilities, including transportation and access, designed for the people to live, work, play, grow and prosper.

### **BSD CITY**

An area half the size of Paris, BSD City is the most ambitious urban planning project in Indonesia. It combines housing, business and commercial properties encompassing a total area of approximately 6.000 hectares. BSD City's master plan is developed in consultation with Kohn Pedersen Fox Associates (KPF), one of the world's pre-eminent architecture firms. It is designed around the people who live, work and play there. People will experience an unparalleled quality of life where comfortable homes, business spaces, shopping, education and leisure all come together. The aim is to provide a better, healthier living environment. This iconic property creation has been developed over the last 22 years and has received numerous awards,

### KOTA DELTAMAS

The vision is to build Kota Deltamas as a self-sustaining industrial city where it will grow into a 'regional center' containing all necessary facilities. The master plan consists of the 'government center' where the Bekasi district government now resides. It will also be developed as an 'educational center', where quality schools and institutions like the Institut Teknologi & Sains Bandung (ITSB), Delta Gading International School, Pangudi Luhur School and Fajar Hidayah Islamic School will operate.

Kota Deltamas is located in the Cikarang Pusat district of Bekasi with total area of 3.000 hectares and is a joint venture between Sinar Mas Land and Sojitz.

### **GRAND WISATA**

The character and the identity of this project are personified in the projects bold slogan, 'The Natural Gateway to Excitement'. It is a township project located in Bekasi with a total area of approximately 1.100 hectares. It offers a solution to people with active lifestyles. At Grand Wisata, one can find an ideal spot for relaxation and an escape from the frenzy of city living.