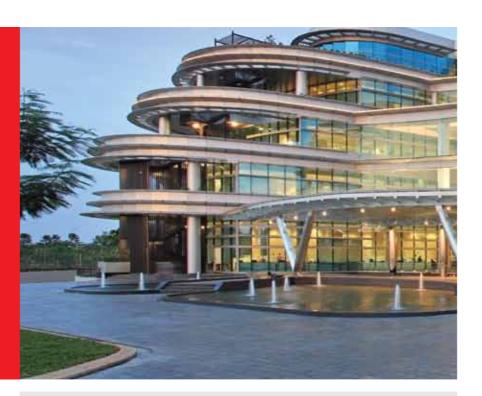

## Pioneer in green office district development

BSD Green Office Park is the first green certified office district in Indonesia and it is home to Sinar Mas Land Headquarters. BSD Green Office Park encompasses a total area of 25 hectares, where 70% of the land is dedicated for green areas. The park will have a total of 11 office buildings with compliance to the green building certification. BSD Green Office Park's eco-friendly practices have been awarded with Green Mark Gold Award from The Building and Construction Authority Singapore (BCA) and Asia Pacific Property Award.