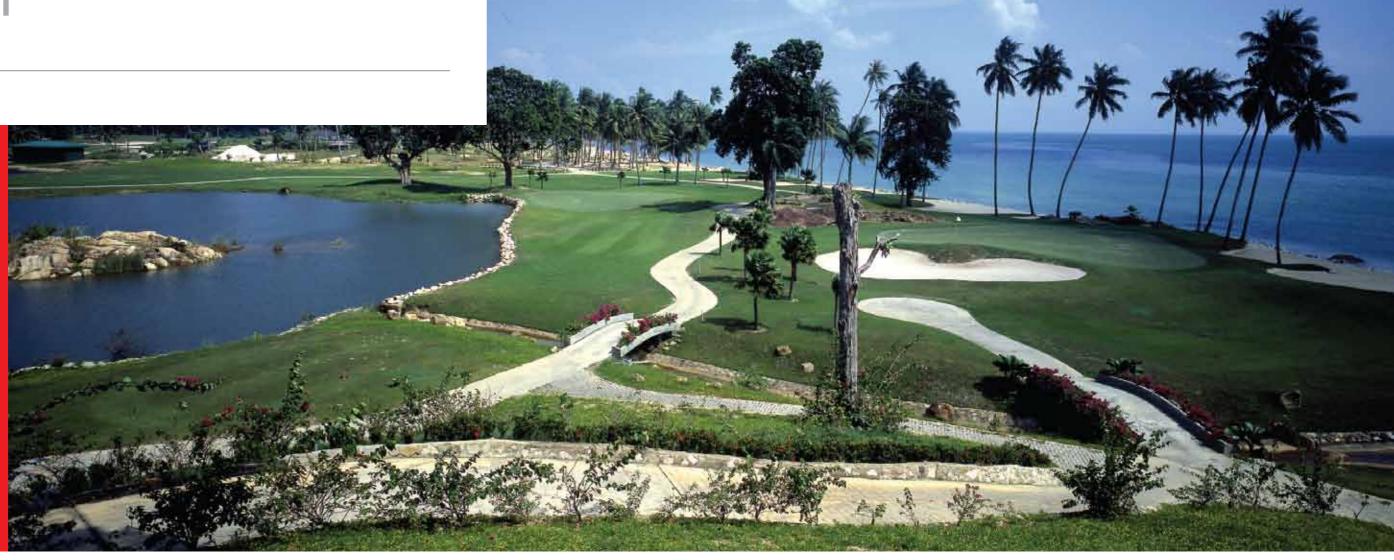

# PALM SPRINGS GOLF & BEACH RESORT BATAM

The Palm Springs Golf & Beach Resort, integrating slopes and breath taking view of the beach front have become the hallmark of this 274 hectares resort. A premium five star venue for visitors from around the region and beyond, Palm Springs Golf & Beach Resort is a semi-private golfing venue with club facilities providing warm hospitality and first class services.

Palm Springs Golf & Beach Resort is just a 30 minutes ferry ride from Singapore to Batam's Nongsapura Ferry Terminal followed by a two minutes ride on the complimentary bus service. Alternately, it can be reached in 20 minutes from Hang Nadim Airport or 30 minutes from the center of Batam, Nagoya.