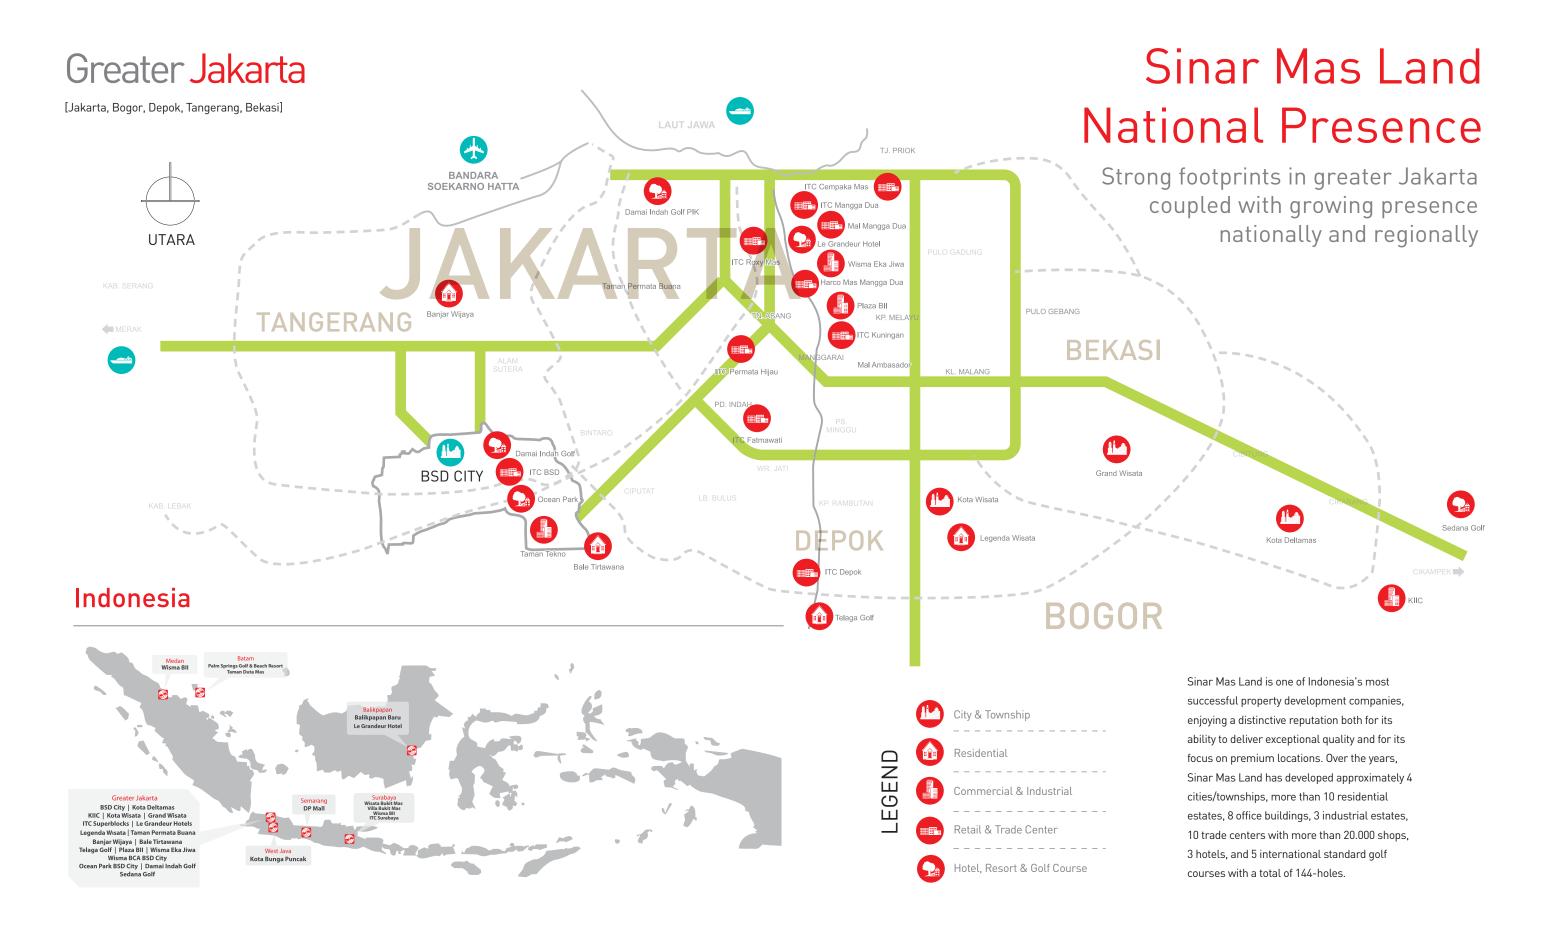

#### **CITY & TOWNSHIP**

BSD City Tangerang | Kota Deltamas Cikarang | Kota Wisata Cibubur | Grand Wisata Bekasi

## Pioneer in integrated and modern city & township development

Sinar Mas Land city and township development consist of four major projects:
BSD City, Kota Deltamas, Kota Wisata and Grand Wisata. Each city encompasses an area of more than 1.000 hectares and possesses advanced systems of utilities and facilities, including transportation and access, designed for the people to live, work, play, grow and prosper.

### **BSD CITY**

An area half the size of Paris, BSD City is the most ambitious urban planning project in Indonesia. It combines housing, business and commercial properties encompassing a total area of approximately 6.000 hectares. BSD City's master plan is developed in consultation with Kohn Pedersen Fox Associates (KPF), one of the world's pre-eminent architecture firms. It is designed around the people who live, work and play there. People will experience an unparalleled quality of life where comfortable homes, business spaces, shopping, education and leisure all come together. The aim is to provide a better, healthier living environment. This iconic property creation has been developed over the last 22 years and has received numerous awards,

such as winning the 2011 International Real Estate
Federation (FIABCI) for its city's master plan and winner in
2010 for outstanding 'Master Plan and Luxury Home' by
FIABCI Indonesia.

BSD City is built with first class infrastructure and facilities within reach of homes and commercial developments. It is maintained by a professional management team committed to both citizens and shareholders.

BSD City is strategically located in the South-West of Jakarta and accessible from two major toll roads of Kebon Jeruk and Pondok Indah.

### KOTA DELTAMAS

The vision is to build Kota Deltamas as a self-sustaining industrial city where it will grow into a 'regional center' containing all necessary facilities. The master plan consists of the 'government center' where the Bekasi district government now resides. It will also be developed as an 'educational center', where quality schools and institutions like the Institut Teknologi & Sains Bandung (ITSB), Delta Gading International School, Pangudi Luhur School and Fajar Hidayah Islamic School will operate.

Kota Deltamas is located in the Cikarang Pusat district of Bekasi with total area of 3.000 hectares and is a joint venture between Sinar Mas Land and Sojitz.

### **GRAND WISATA**

The character and the identity of this project are personified in the projects bold slogan, 'The Natural Gateway to Excitement'. It is a township project located in Bekasi with a total area of approximately 1.100 hectares. It offers a solution to people with active lifestyles. At Grand Wisata, one can find an ideal spot for relaxation and an escape from the frenzy of city living.

Driving along the toll road to east Jakarta, one cannot help but notice the yellow suspension bridge that marks the main entrance to Grand Wisata. To emphasize its focus on nature and people, Grand Wisata created a development that embraced a sense of community that includes security, integrated transportation and utility services and accessibility to public facilities.